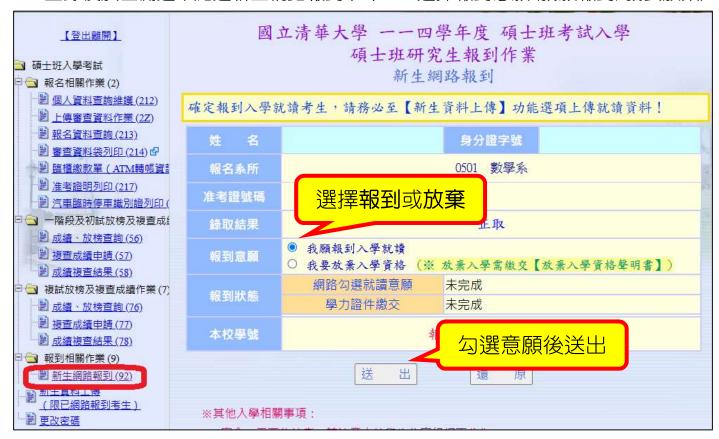

## ➢ 登入碩士班入學考試報名系統

▶ 輸入身分證字號及密碼 → 登錄其他作業

➤ 登錄後於左側選單點選新生網路報到(92) → 選擇報到意願(我願報到/我要放棄)

勾選我願報到入學就讀後,再次確認報到意願

確認意願後送出

## ➤ 勾選報到後之畫面如下:

大學應屆畢業生→請將延遲繳交證書切結書下載簽名後繳交

大學已畢業者→請記下本校學號,黏貼於學士畢業證書正本右上角後繳交

◆ 看到「網路已報到」= 網路報到完成,但資料尚未繳交!

記得將學歷證件(畢業證書或切結書)繳交至本校招生策略中心

◇ 別忘了「新生資料上傳」,以便註冊組製作學生證

◆ 如您繳交的是切結書,繳交成功後系統畫面會更改為如下畫面:

| 姓名    | 身分證字號                             |
|-------|-----------------------------------|
| 報名系所  | 0501 數學系                          |
| 准考證號碼 |                                   |
| 錄取結果  | 正取                                |
| 報到意顧  | 網路已報到                             |
|       | ○ 我要放棄入學資格 (※ 放棄入學需繳交【放棄入學資格聲明書】) |
| 報到狀態  | 網路勾選就讀意願已勾選延遲繳交證書切結書              |
|       | 學力證件繳交 已切結,於07月25日前繳交學歷(力)證件      |