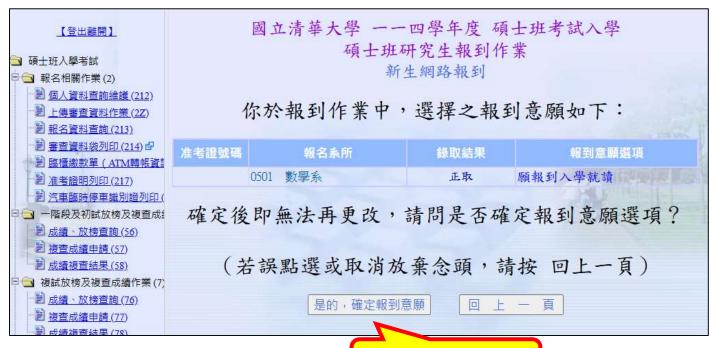

## ➢ 登入碩士班入學考試報名系統

▶ 輸入身分證字號及密碼 → 登錄其他作業

➤ 登錄後於左側選單點選新生網路報到(92) → 選擇報到意願(我願報到/我要放棄)

勾選我願報到入學就讀後,再次確認報到意願

確認意願後送出