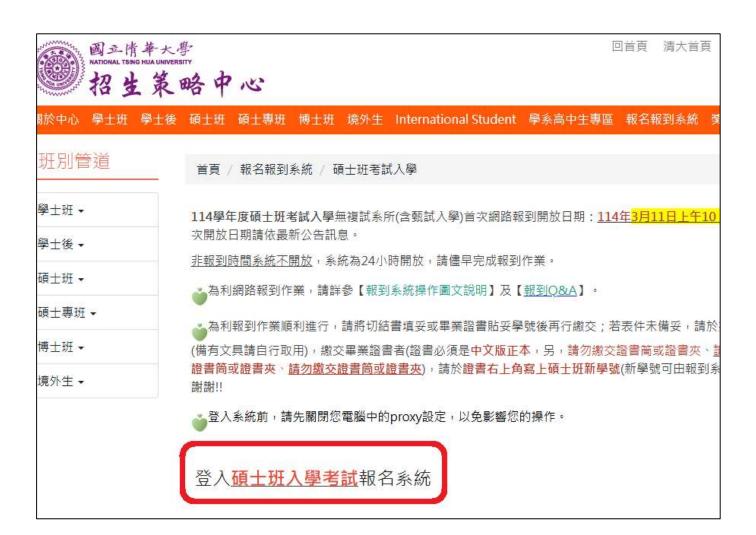

## 國立清華大學碩士班入學 網路報到流程說明

▶ 清華大學首頁 → 招生專區

招生專區(招生策略中心網頁) → 報名報到系統

▶ 報名報到系統 → 碩士班考試入學