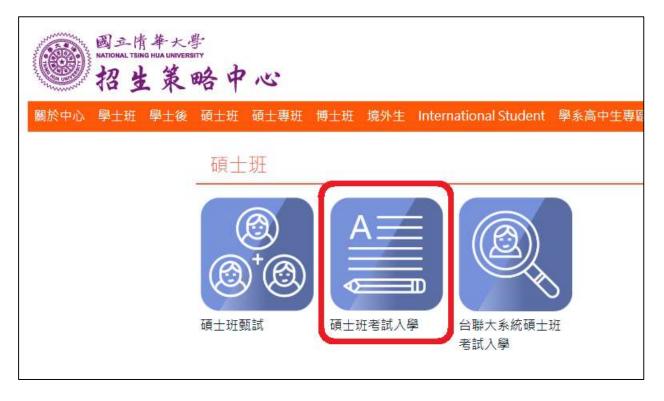

## 國立清華大學碩士班入學 網路報到流程說明

▶ 清華大學首頁 → 招生專區

招生專區(招生策略中心網頁) → 報名報到系統

▶ 報名報到系統 → 碩士班考試入學