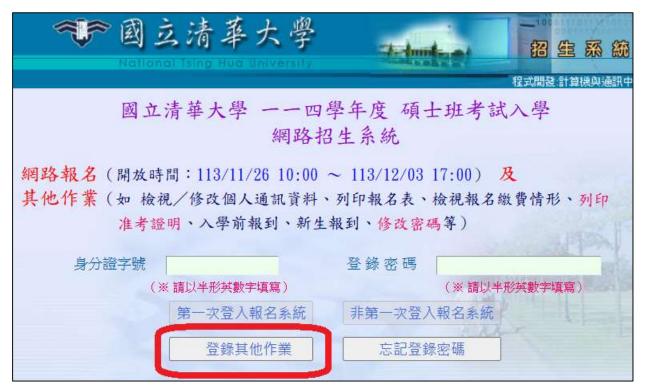

## ➢ 登入碩士班入學考試報名系統

▶ 輸入身分證字號及密碼 → 登錄其他作業

➤ 登錄後於左側選單點選新生網路報到(92) → 選擇報到意願(我願報到/我要放棄)

勾選我願報到入學就讀後,再次確認報到意願

確認意願後送出