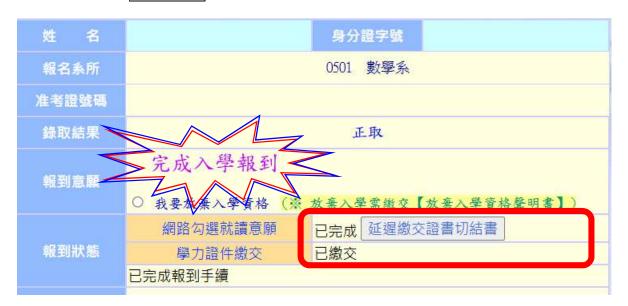

▶ 報名報到系統 → 碩士班考試入學



## ➢ 登入碩士班入學考試報名系統



▶ 輸入身分證字號及密碼 → 登錄其他作業



➤ 登錄後於左側選單點選新生網路報到(92) → 選擇報到意願(我願報到/我要放棄)



勾選我願報到入學就讀後,再次確認報到意願



確認意願後送出

## ➤ 勾選報到後之畫面如下:

大學應屆畢業生→請將延遲繳交證書切結書下載簽名後繳交

大學已畢業者→請記下本校學號,黏貼於學士畢業證書正本右上角後繳交



◆ 看到「網路已報到」= 網路報到完成,但資料尚未繳交!

記得將學歷證件(畢業證書或切結書)繳交至本校招生策略中心

◇ 別忘了「新生資料上傳」,以便註冊組製作學生證

◆ 如您繳交的是切結書,繳交成功後系統畫面會更改為如下畫面:

| 姓名    | 身分證字號                             |
|-------|-----------------------------------|
| 報名系所  | 0501 數學系                          |
| 准考證號碼 |                                   |
| 錄取結果  | 正取                                |
| 報到意顧  | 網路已報到                             |
|       | ○ 我要放棄入學資格 (※ 放棄入學需繳交【放棄入學資格聲明書】) |
| 報到狀態  | 網路勾選就讀意願已勾選延遲繳交證書切結書              |
|       | 學力證件繳交 已切結,於07月25日前繳交學歷(力)證件      |

◆ 如您繳交的是畢業證書,繳交成功後系統畫面會更改為如下畫面:



## 恭喜您完成清華大學碩士班入學報到! 本慧報候。日份對無知為知計無相關毛續,就

接下來請靜候 8 月份 註冊組 通知註冊相關手續,或可至註冊組查閱註冊須知,了解後續日程。