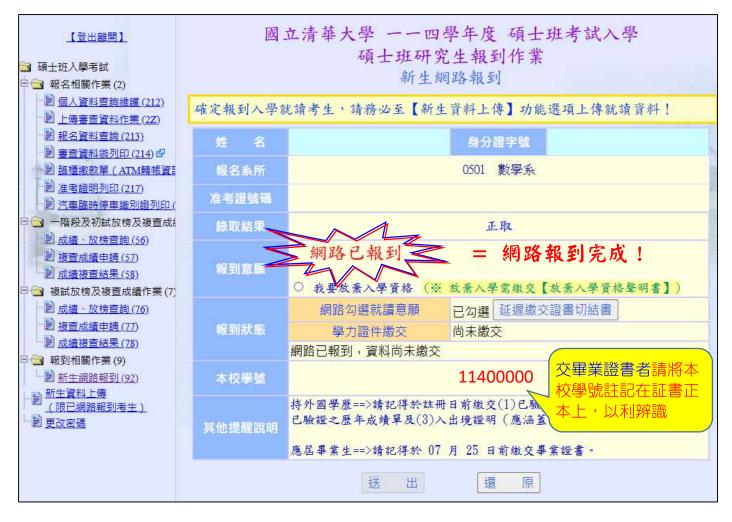

## ➤ 勾選報到後之畫面如下:

大學應屆畢業生→請將延遲繳交證書切結書下載簽名後繳交

大學已畢業者→請記下本校學號,黏貼於學士畢業證書正本右上角後繳交

◆ 看到「網路已報到」= 網路報到完成,但資料尚未繳交!

記得將學歷證件(畢業證書或切結書)繳交至本校招生策略中心

◇ 別忘了「新生資料上傳」,以便註冊組製作學生證

◆ 如您繳交的是切結書,繳交成功後系統畫面會更改為如下畫面:

| 姓名    | 身分證字號                             |
|-------|-----------------------------------|
| 報名系所  | 0501 數學系                          |
| 准考證號碼 |                                   |
| 錄取結果  | 正取                                |
| 報到意顧  | 網路已報到                             |
|       | ○ 我要放棄入學資格 (※ 放棄入學需繳交【放棄入學資格聲明書】) |
| 報到狀態  | 網路勾選就讀意願已勾選延遲繳交證書切結書              |
|       | 學力證件繳交 已切結,於07月25日前繳交學歷(力)證件      |